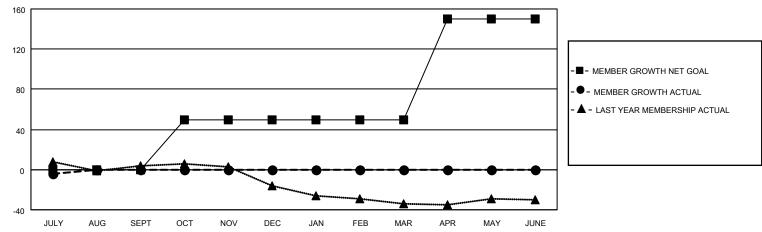

## GOALS AND ACTUAL MEMBERS CUMULATIVE

| DROPPED CLUBS: 0        |        | 2 CLUBS OF 39 ADDED 1 OR<br>MORE NEW MEMBERS | GENDER DISTRIBUTION             |                              |  |
|-------------------------|--------|----------------------------------------------|---------------------------------|------------------------------|--|
|                         |        | MORE NEW MEMBERS                             | MALE<br>FEMALE                  | 661 (66.43%)<br>334 (33.57%) |  |
| DROPPED MEMBERS         |        |                                              | NON BINARY PREFER NOT TO ANSWER | 0 (0.00%)<br>0 (0.00%)       |  |
| DECEASED                | 0      |                                              | THE ER HOT TO ANOWER            | 0 (0.0070)                   |  |
| CLUB CANCELLED<br>OTHER | 0<br>8 | CLICK HERE FOR CUMULATIVE MEMBERSHIP DATA    | TOTAL FAMILY UNIT MEMBERS       | 3 113                        |  |
| TOTAL                   | 8      |                                              | FAMILY MEMBERS PAYING HA        | LF DUES 57                   |  |